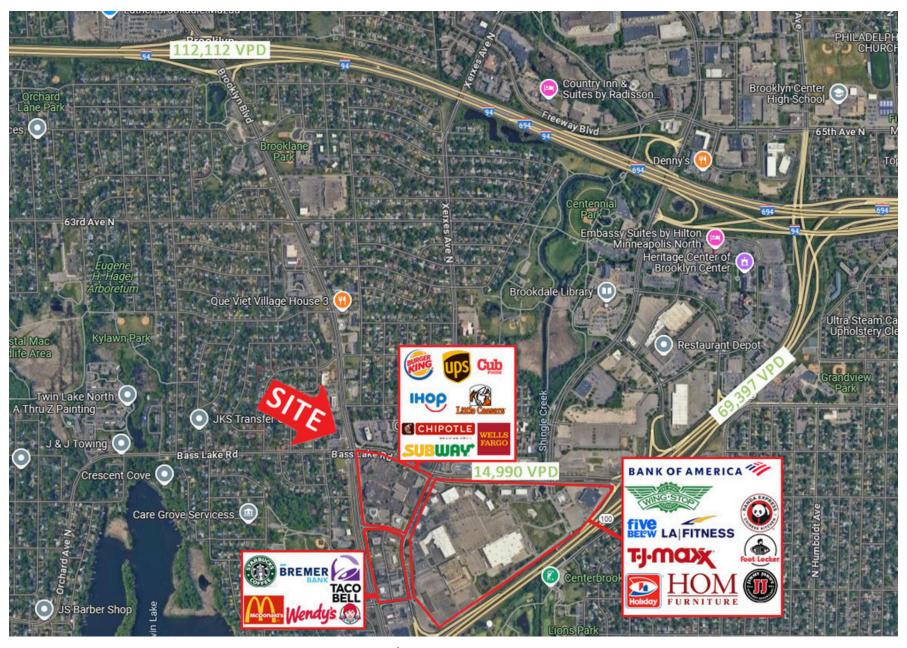

## **AERIAL VIEW**

## PROPERTY HIGHLIGHTS

- Rare opportunity on busy Corner
- Freestanding Building with Pylon sign at Signalized corner
- Building very well cared for
- Shadow anchored by Cub Foods and Empire Foods Grocery