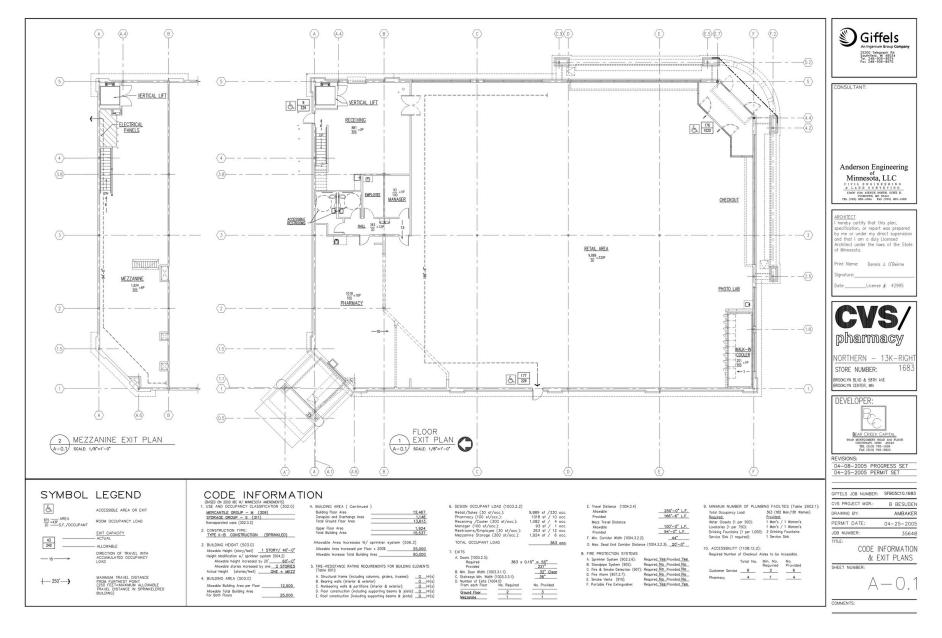

# **CVS PHARMACY**

5801 BROOKLYN BLVD, BROOKLYN CENTER, MN 55429

Bloom Commercial Real Estate 800 LaSalle Avenue | Suite 1250 Minneapolis, MN 55402 www.bloomcommercial.com



## **AERIAL VIEW**





### SITE PLAN





## PROPERTY HIGHLIGHTS

- Rare opportunity on busy Corner
- Freestanding Building with Pylon sign at Signalized corner
- Building very well cared for
- Shadow anchored by Cub Foods and Empire Foods Grocery



| Radius           | 1 Mile   | 3 Miles | 5 Miles  |
|------------------|----------|---------|----------|
| POPULATION       | 13,207   | 124,092 | 314,136  |
| MEDIAN HH INCOME | \$79,907 | \$79,84 | \$85,770 |



#### FOR MORE INFORMATION:

#### **Josh Bloom**

651.207.3157 (text or call) josh@bloomcommercial.com