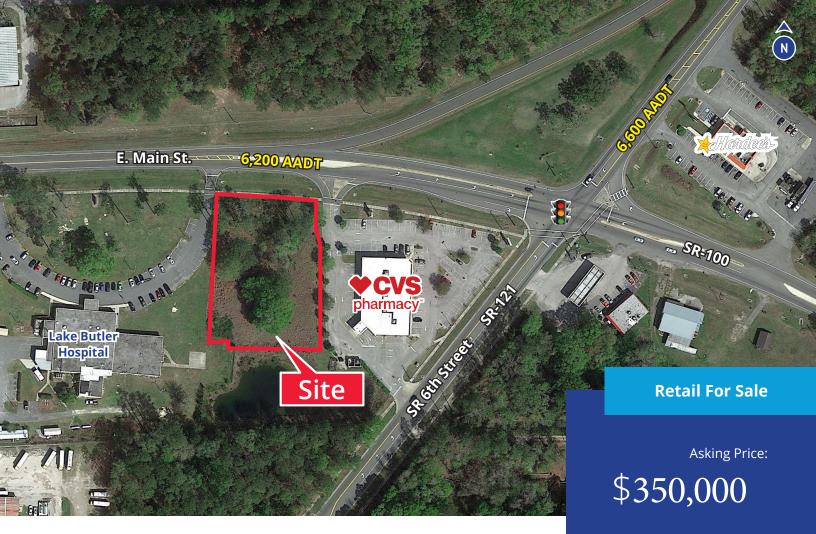

# 1.38-Acre Parcel For Sale

900 E. Main Street, Lake Butler, FL

# **Property Highlights**

- 1.38± acres available for sale
- Zoning: CG commercial general
- Located at the intersection of the markets main thoroughfares (SR-100/SR-121/E. Main Street)
- Multiple points of ingress/egress, cross access with CVS
- Located near the main residential population
- Traffic Counts:

6,200 AADT on E. Main Street (SR-100) 6,600 AADT on SE 6th Street (SR-121)