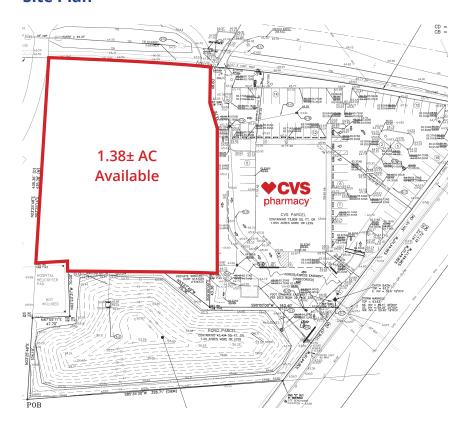

## Site Plan

# **Property Highlights**

- 1.38± acres available for sale
- Zoning: CG commercial general
- Located at the intersection of the markets main thoroughfares (SR-100/SR-121/E. Main Street)
- Multiple points of ingress/egress, cross access with CVS
- Located near the main residential population
- Traffic Counts: