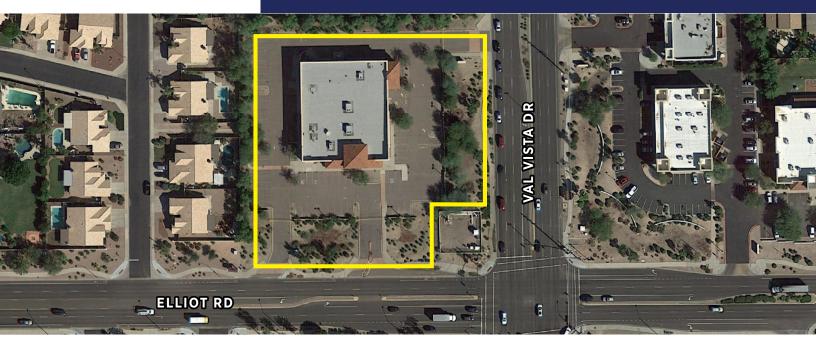

#### PROPERTY INFORMATION

#### **FEATURES:**

- FREESTANDING FORMER CVS WITH DRIVE-THRU
  - ±16,402 SF BUILDING
  - ±2.42 ACRES (105,620 SF)
- BUILT IN 1999
- SIGNALIZED INTERSECTION
- MONUMENT SIGNAGE
- STRONG DEMOGRAPHICS
- DENSE POPULATION
- HIGH INCOMES