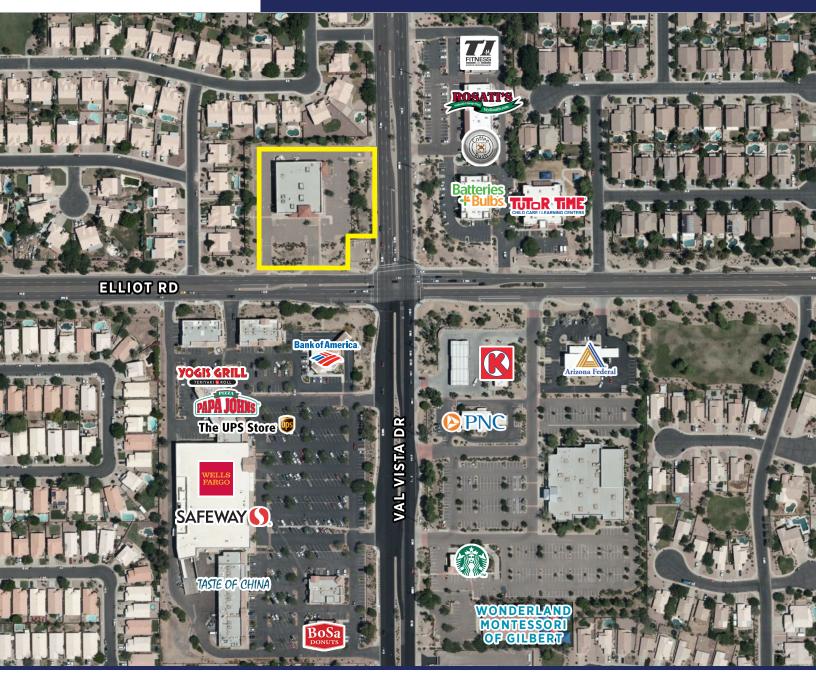

RTY INFORMATION

#### **FEATURES:**

- FREESTANDING FORMER CVS WITH DRIVE-THRU
  - ±16,402 SF BUILDING
  - ±2.42 ACRES (105,620 SF)
- BUILT IN 1999
- SIGNALIZED INTERSECTION
- MONUMENT SIGNAGE
- STRONG DEMOGRAPHICS
- DENSE POPULATION
- HIGH INCOMES

#### **NEIGHBORING TENANTS:**

























#### **DEMOGRAPHICS** ESRI 2022

#### **2022 ESTIMATED POPULATION**

1 MILE:13,2263 MILE:126,3755 MILE:347,991

#### **2022 ESTIMATED AVG. HH INCOME**

1 MILE: \$125,250 3 MILE: \$127,589 5 MILE: \$111,121

#### 2022 ESTIMATED TRAFFIC COUNTS CO-STAR 2022

N/S ON VAL VISTA DRIVE: 30,744

**E/W ON ELLIOT RD: 20,155** 

#### **BRENT MALLONEE**

brent.mallonee@cushwake.com +1 602 224 4437



### BUILDING AVAILABLE FOR SALE GILBERT, AZ

# FORMER CVS/pharmacy®

1560 EAST ELLIOT ROAD GILBERT, AZ



#### **BRENT MALLONEE**

brent.mallonee@cushwake.com +1 602 224 4437

2555 E. Camelback Rd, Suite 400 | Phoenix, Arizona 85016 ph:+1 602 954 9000 | fx:+1 602 253 0528 | www.cushmanwakefield.com



©2023 Cushman & Wakefield. All rights reserved. The information contained in this communication is strictly confidential. This information has been obtained from sources believed to be reliable but has not been verified. No warranty or representation, express or implied, is made as to the condition of the property (or properties) referenced herein or as to the accuracy or completeness of the information contained herein, and same is submitted subject to errors, omissions, change of price, rental or other conditions, withdrawal without notice, and to any special listing conditions imposed by the