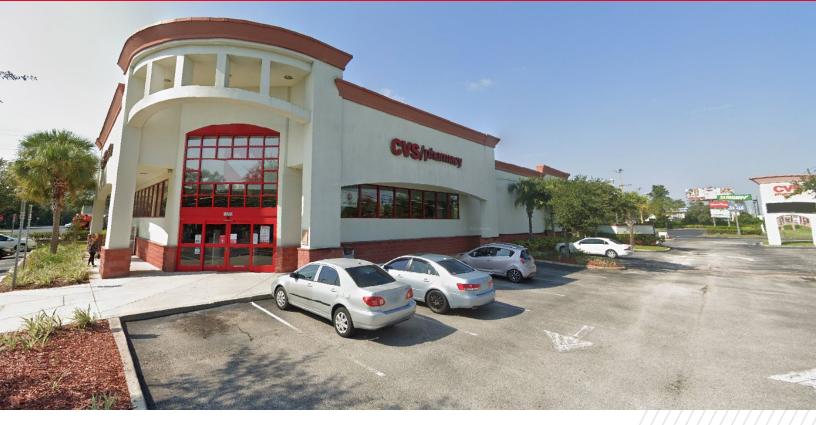

#### **PROPERTY HIGHLIGHTS**

13300 E Colonial Drive is a former pharmacy. Out parcel to the Bridgewater Commons Shopping Center. Frontage and full access from E Colonial Drive.

| BUILDING SF    | 13,013 SF  |
|----------------|------------|
| LAND SF        | 58,825 SF  |
| YEAR BUILT     | 2005       |
| PARKING        | 55 Spaces  |
| TRAFFIC COUNTS | 39,500 VPD |

### HIGHLIGHTS

- Former Pharmacy
- Anchored by Winn-Dixie
- Co-tenants include Greenberg Dental and Subway
- Brand new Culver's being built adjacent to site
- Directly across street from Advent Health
- Drive through included on building