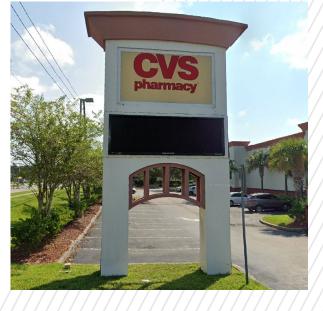

| SIGNAGE TYPE      | Monument           |
|-------------------|--------------------|
| <br>3-MILE (POP.) | 95,335             |
| <br>5-MILE (POP.) | 210,950            |
| <br>AVG. INCOME   | \$95,631           |
| SPACE USE         | Former<br>Pharmacy |