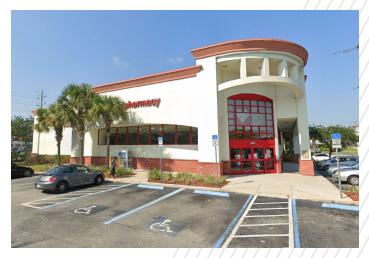

#### **PROPERTY HIGHLIGHTS**

13300 E Colonial Drive is a former pharmacy. Out parcel to the Bridgewater Commons Shopping Center. Frontage and full access from E Colonial Drive.

| BUILDING SF    | 13,013 SF  |
|----------------|------------|
| LAND SF        | 58,825 SF  |
| YEAR BUILT     | 2005       |
| PARKING        | 55 Spaces  |
| TRAFFIC COUNTS | 39,500 VPD |

### HIGHLIGHTS

- Former Pharmacy
- Anchored by Winn-Dixie
- Co-tenants include Greenberg Dental and Subway
- Brand new Culver's being built adjacent to site
- Directly across street from Advent Health
- Drive through included on building