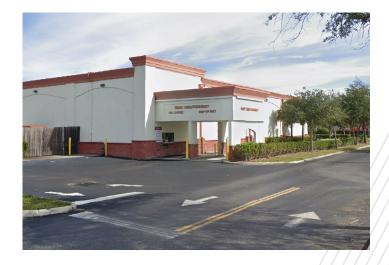

### HIGHLIGHTS

- Former Pharmacy
- Anchored by Winn-Dixie
- Co-tenants include Greenberg Dental and Subway
- Brand new Culver's being built adjacent to site
- Directly across street from Advent Health
- Drive through included on building