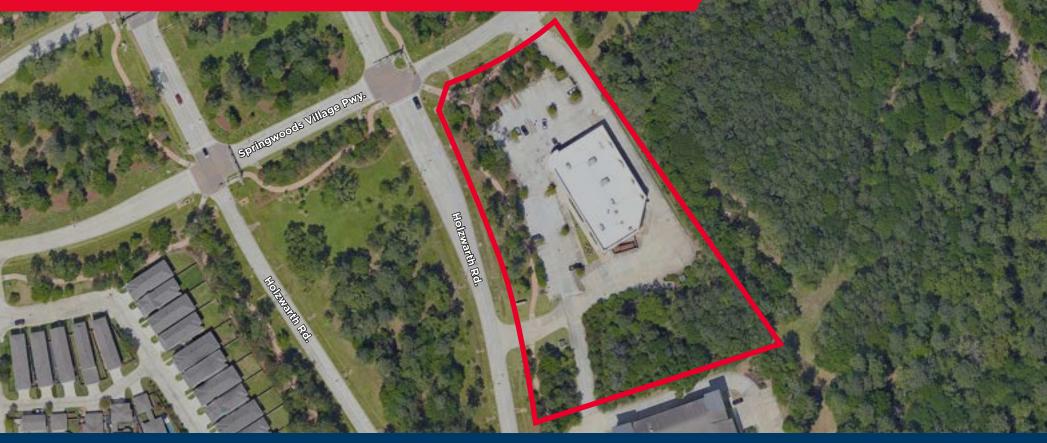

# FORMER CVS AT 22614 HOLZWARTH RD.

SPRING, TX 77389

**±3.49 ACRES** WITH ±15,807 SF BUILDING

KRISTEN MCDADE
Managing Director
+1 713 331 1796
kristen.mcdade@cushwake.com

MATTHEW DAVIS
Senior Director
+1 713 331 1798
matthew.davis@cushwake.com

## HOLZWARTH RD JUST SOUTH OF SPRINGWOODS VILLAGE PKWY

- Former CVS building (±15,807 SF) on ±3.49 acres on the East side of Holzwarth Rd. and just south of Springwoods Pkwy., which is a signalized intersection in Spring, TX
- Property benefits from pedestrian connectivity by way of a WA
- Site is located in the path of growth within a block of Springwoods Village/ Exxon Mobil Houston Campus along a stretch of Holzwarth Rd immediately adjacent to CVS and Residence Inn, Courtyard by Marriott and Exxon Mobil