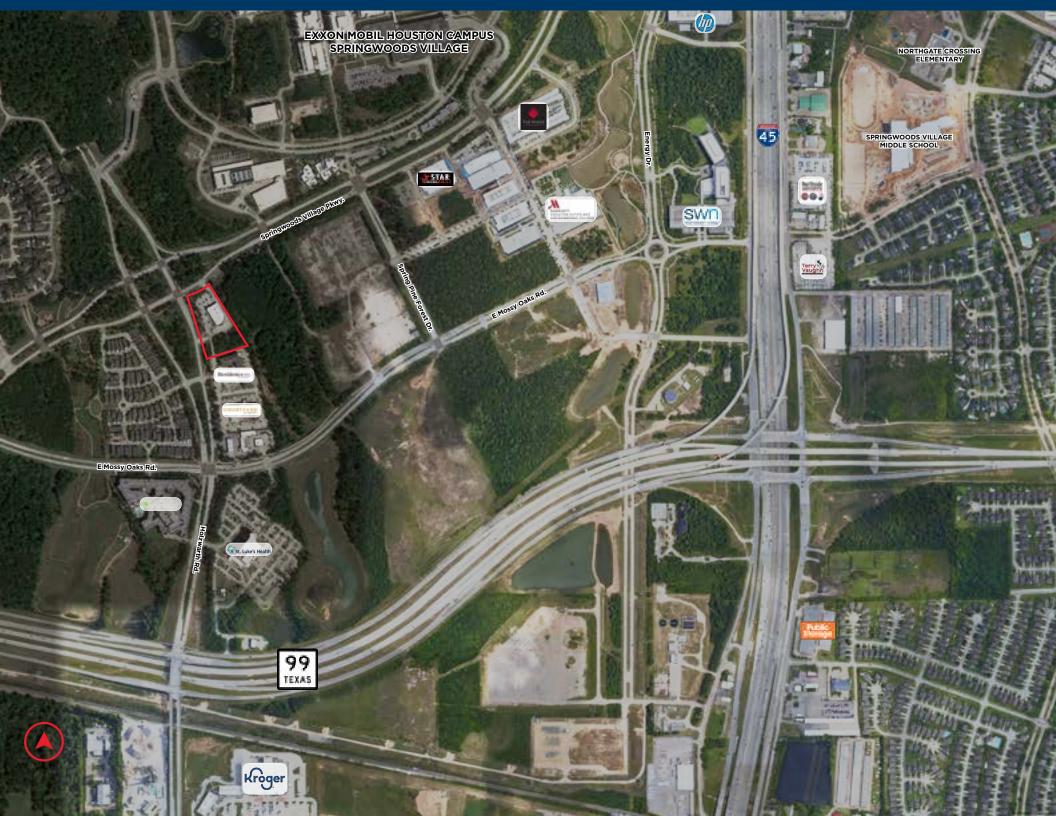

## HOLZWARTH RD JUST SOUTH OF SPRINGWOODS VILLAGE PKWY

- Former CVS building (±15,807 SF) on ±3.49 acres on the East side of Holzwarth Rd. and just south of Springwoods Pkwy., which is a signalized intersection in Spring, TX
- Property benefits from pedestrian connectivity by way of a WA
- Site is located in the path of growth within a block of Springwoods Village/ Exxon Mobil Houston Campus along a stretch of Holzwarth Rd immediately adjacent to CVS and Residence Inn, Courtyard by Marriott and Exxon Mobil