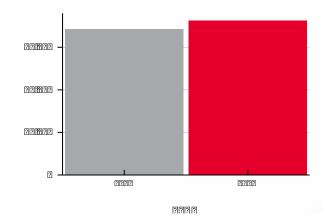

???

? 17 ? 17 ? ? ? ? ? ? ? ?

? 19199 ?

? ???? ? ??? ?? ??????

???????? ??????

? ????????????????? ??????????

???

?????