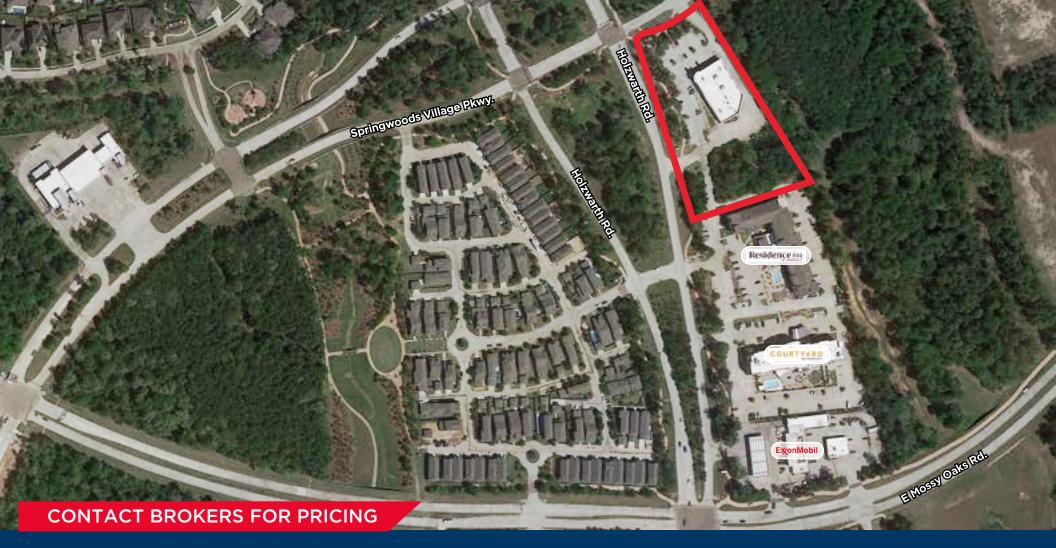

## HOLZWARTH RD JUST SOUTH OF SPRINGWOODS VILLAGE PKWY

- Former CVS building (±15,807 SF) on ±3.49 acres on the East side of Holzwarth Rd. and just south of Springwoods Pkwy., which is a signalized intersection in Spring, TX
- Property benefits from pedestrian connectivity by way of a WA
- Site is located in the path of growth within a block of Springwoods Village/ Exxon Mobil Houston Campus along a stretch of Holzwarth Rd immediately adjacent to CVS and Residence Inn, Courtyard by Marriott and Exxon Mobil