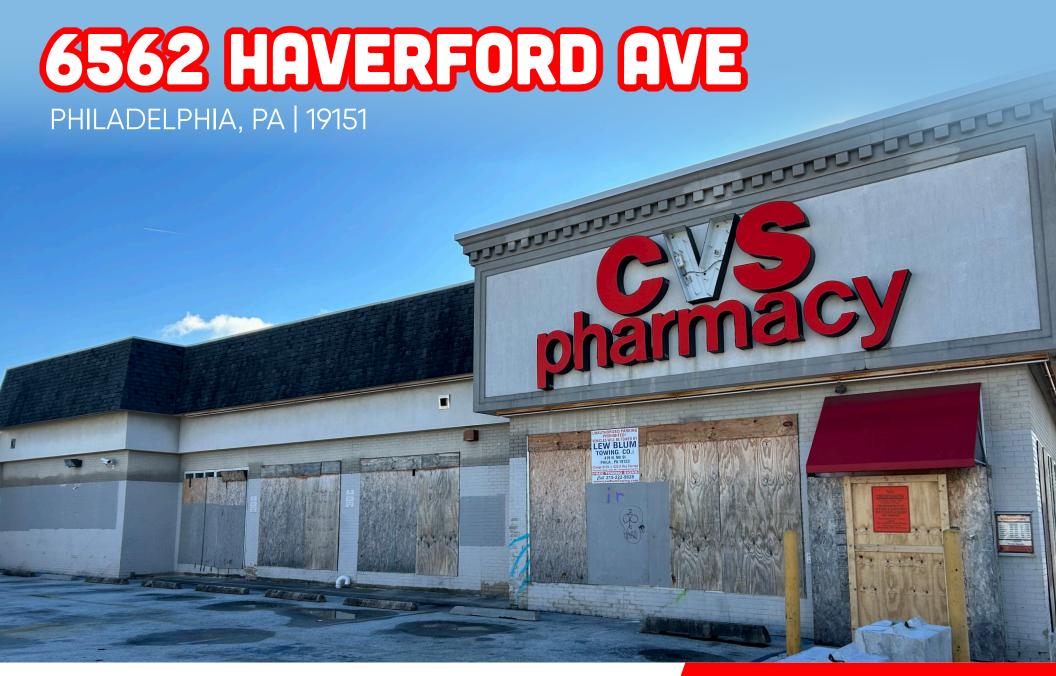

FORMER CVS PHARMACY

±8,973 SF - **FOR LEASE** 

# 6562 HAVERFORD AVE

PHILADELPHIA, PA | 19147

## PROPERTY OVERVIEW

- Sub-lease from CVS- ±8,973 square feet on 0.37 acre
- Ultra-Dense population- 808,045 within a 5-mile radius, 338,939 in 3 miles

 High visibility on traffic light controlled corner of Haverford Ave & 66th Street