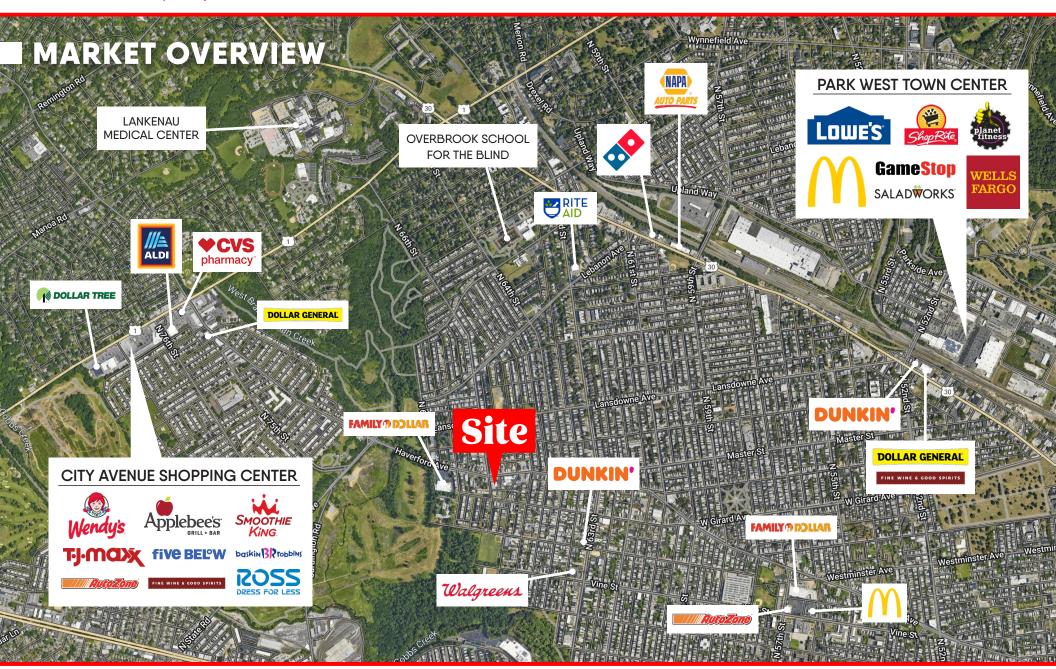

## PROPERTY OVERVIEW

- Sub-lease from CVS- ±8,973 square feet on 0.37 acre
- Ultra-Dense population- 808,045 within a 5-mile radius, 338,939 in 3 miles

 High visibility on traffic light controlled corner of Haverford Ave & 66th Street

## **POPULATION**

15 MIN DR- 452,657 1 MILE- 50,410 3 MILE- 338,939 5 MILE- 808,045

## **EMPLOYEE**

15 MIN DR- 99,131 1 MILE- 77,295 3 MILE- 98,385 5 MILE- 109,459

### **AV HH INCOME**

15 MIN DR- \$176,488 1 MILE- \$77,295 3 MILE- \$98,385 5 MILE- \$109,459

## **HOUSEHOLDS**

15 MIN DR- 176,488 1 MILE- 19,694 3 MILE- 132,074 5 MILE- 336,482

HAVERFORD AVE: ±14,000 VPD

66TH STREET: ±1,500 VPD