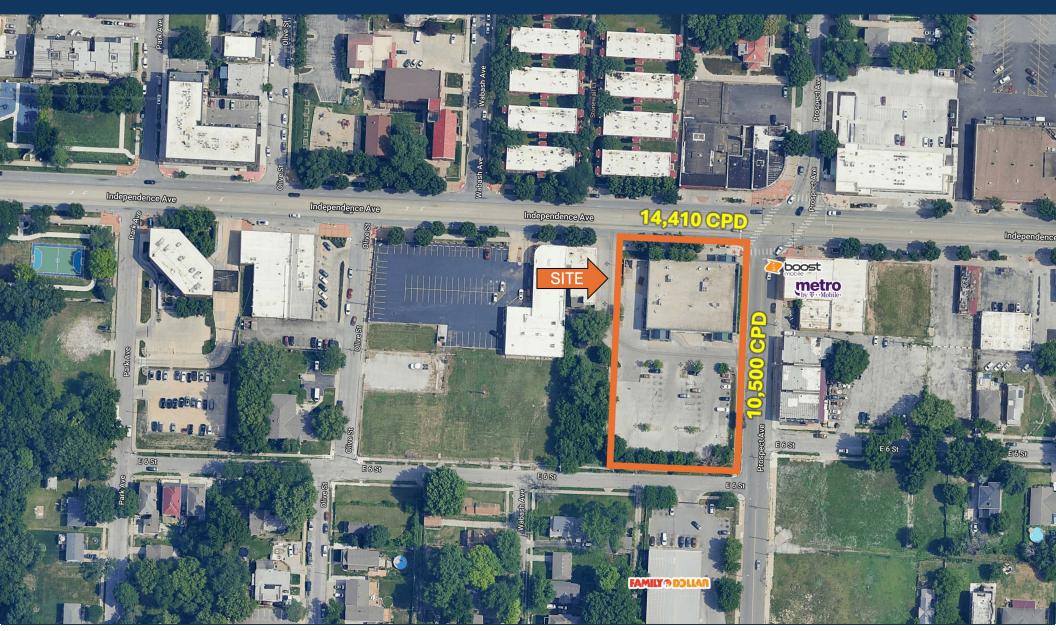

#### **Property Highlights**

- 15,618 SF of Building
- 1.88 Acres of Land
- Lighted hard corner
- Great visibility
- Great parking and access

| Dem | ogra | ıphi | CS |
|-----|------|------|----|
|     |      |      |    |

| Radius  | Population | Daytime<br>Population | Average<br>Household<br>Income |
|---------|------------|-----------------------|--------------------------------|
| 1 Mile  | 17,958     | 5,698                 | \$52,318                       |
| 3 Miles | 93,206     | 107,088               | \$67,092                       |
| 5 Miles | 203,778    | 192,005               | \$73,658                       |