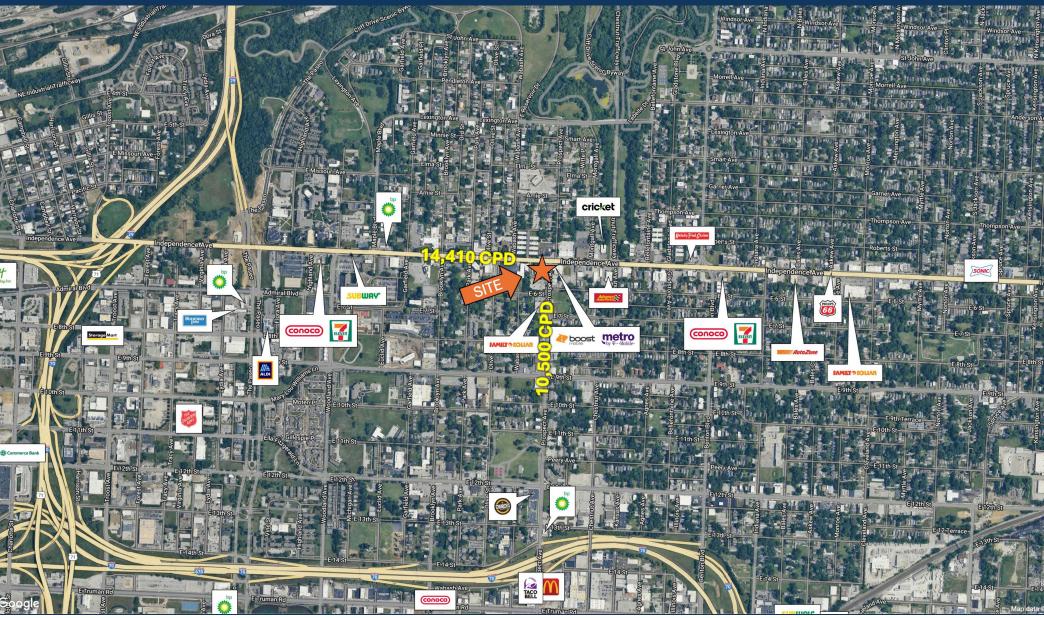

#### **Property Highlights**

- 15,618 SF of Building
- 1.88 Acres of Land
- Lighted hard corner
- Great visibility
- Great parking and access

| Dem | ogra | ıphi | CS |
|-----|------|------|----|
|     |      |      |    |

| Radius  | Population | Daytime<br>Population | Average<br>Household<br>Income |
|---------|------------|-----------------------|--------------------------------|
| 1 Mile  | 17,958     | 5,698                 | \$52,318                       |
| 3 Miles | 93,206     | 107,088               | \$67,092                       |
| 5 Miles | 203,778    | 192,005               | \$73,658                       |