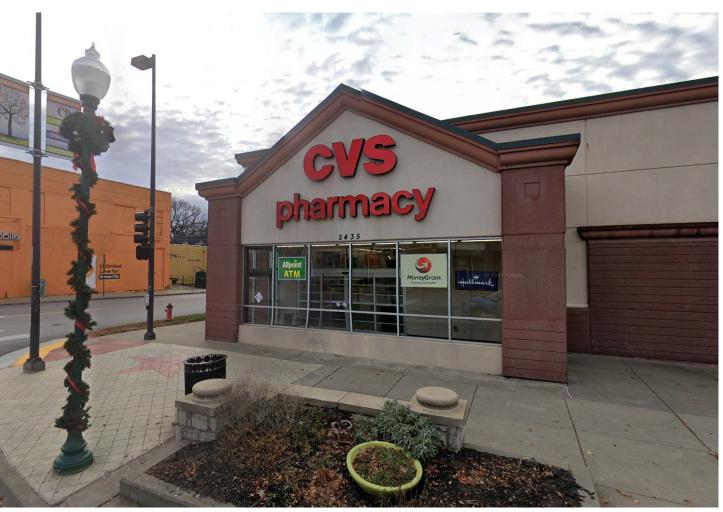

# FORMER CVS | SUBLEASE OPPORTUNITY

### 2435 E INDEPENDENCE AVE | KANSAS CITY, MO

15,618 SF Building | 1.88 Acres of Land

#### **Property Highlights**

- 15,618 SF of Building
- 1.88 Acres of Land
- Lighted hard corner
- Great visibility
- Great parking and access

| Dem | ogra | ıphi | CS |
|-----|------|------|----|
|     |      |      |    |