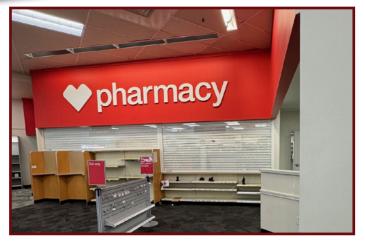

# FORMER CVS STORE AVAILABLE FOR SUBLEASE

9194 MANSFIELD ROAD, SHREVEPORT, LA 71118

- Former CVS on the market for sublease
- 10,908 square feet with drive-thru
- On 0.87 acres
- · Clearspan building with warehouse area
- Sublease until 9/30/37
- Located at the corner of Bert Kouns Industrial Loop & Mansfield Road
- Approx. 33,632 vehicles per day at intersection

# FORMER CVS STORE FOR SUBLEASE