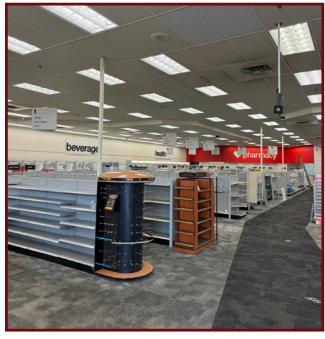

# FORMER CVS STORE AVAILABLE FOR SUBLEASE

9194 MANSFIELD ROAD, SHREVEPORT, LA 71118

- Former CVS on the market for sublease
- 10,908 square feet with drive-thru
- On 0.87 acres
- · Clearspan building with warehouse area
- Sublease until 9/30/37
- Located at the corner of Bert Kouns Industrial Loop & Mansfield Road
- Approx. 33,632 vehicles per day at intersection