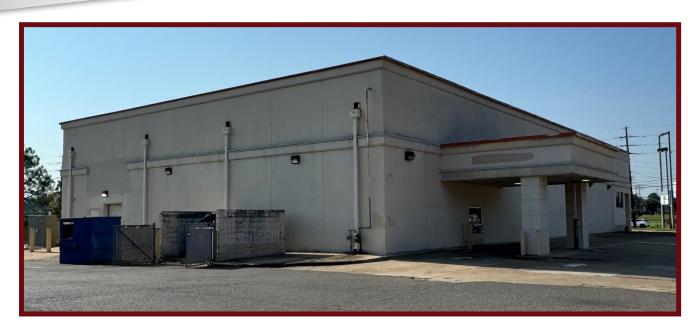

# FORMER CVS STORE AVAILABLE FOR SUBLEASE

9194 MANSFIELD ROAD, SHREVEPORT, LA 71118

- Former CVS on the market for sublease
- 10,908 square feet with drive-thru
- On 0.87 acres
- · Clearspan building with warehouse area
- Sublease until 9/30/37
- Located at the corner of Bert Kouns Industrial Loop & Mansfield Road
- Approx. 33,632 vehicles per day at intersection