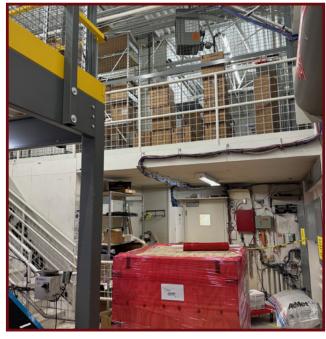

# FORMER CVS STORE AVAILABLE FOR SUBLEASE

9194 MANSFIELD ROAD, SHREVEPORT, LA 71118

- Former CVS on the market for sublease
- 10,908 square feet with drive-thru
- On 0.87 acres
- · Clearspan building with warehouse area
- Sublease until 9/30/37
- Located at the corner of Bert Kouns Industrial Loop & Mansfield Road
- Approx. 33,632 vehicles per day at intersection