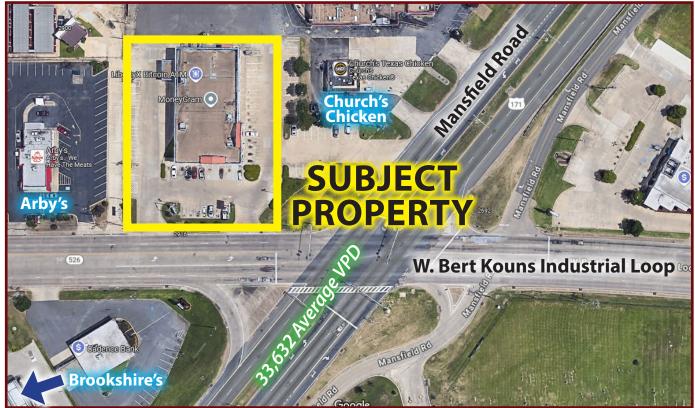

# FORMER CVS STORE AVAILABLE FOR SUBLEASE

9194 MANSFIELD ROAD, SHREVEPORT, LA 71118

- Former CVS on the market for sublease
- 10,908 square feet with drive-thru
- On 0.87 acres
- · Clearspan building with warehouse area
- Sublease until 9/30/37
- Located at the corner of Bert Kouns Industrial Loop & Mansfield Road
- Approx. 33,632 vehicles per day at intersection