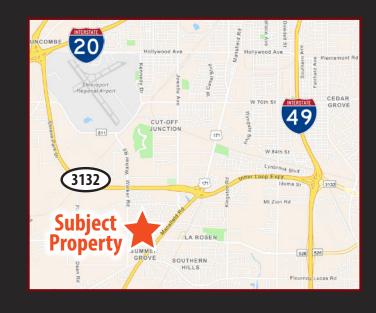

# FORMER CVS STORE AVAILABLE FOR SUBLEASE

9194 MANSFIELD ROAD, SHREVEPORT, LA 71118

- Former CVS on the market for sublease
- 10,908 square feet with drive-thru
- On 0.87 acres
- · Clearspan building with warehouse area
- Sublease until 9/30/37
- Located at the corner of Bert Kouns Industrial Loop & Mansfield Road
- Approx. 33,632 vehicles per day at intersection