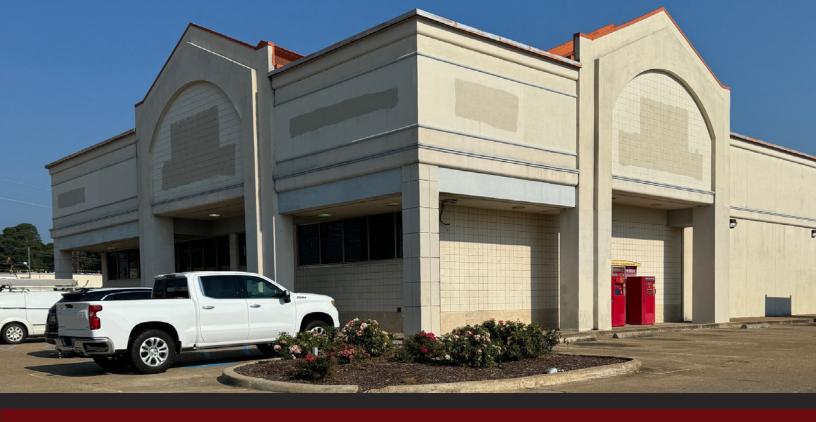

# FORMER CVS STORE AVAILABLE FOR SUBLEASE

9194 MANSFIELD ROAD, SHREVEPORT, LA 71118

- Former CVS on the market for sublease
- 10,908 square feet with drive-thru
- On 0.87 acres
- · Clearspan building with warehouse area
- Sublease until 9/30/37
- Located at the corner of Bert Kouns Industrial Loop & Mansfield Road
- Approx. 33,632 vehicles per day at intersection