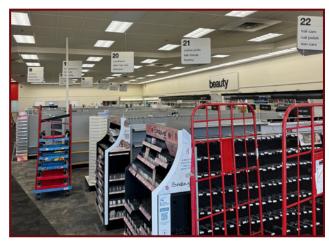

# FORMER CVS STORE AVAILABLE FOR SUBLEASE

9194 MANSFIELD ROAD, SHREVEPORT, LA 71118

- Former CVS on the market for sublease
- 10,908 square feet with drive-thru
- On 0.87 acres
- · Clearspan building with warehouse area
- Sublease until 9/30/37
- Located at the corner of Bert Kouns Industrial Loop & Mansfield Road
- Approx. 33,632 vehicles per day at intersection

# FORMER CVS STORE FOR SUBLEASE