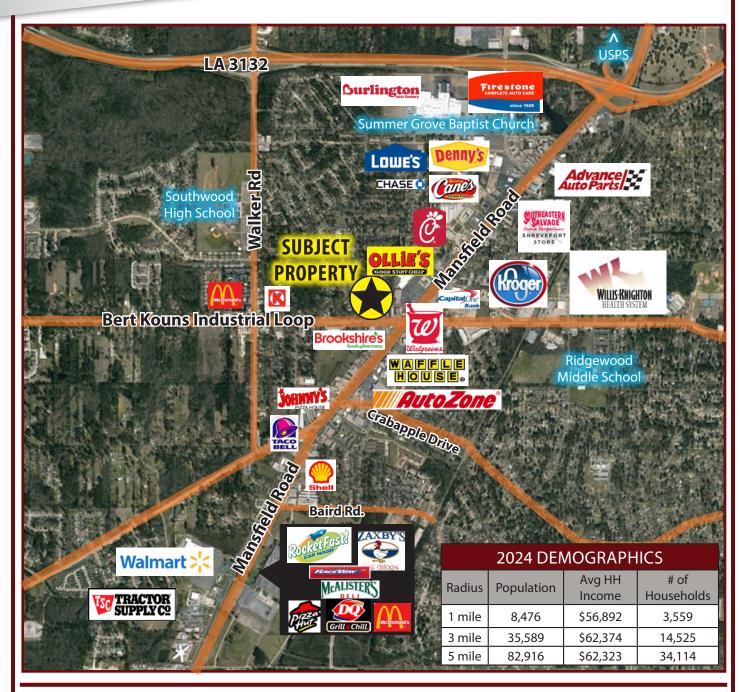

# FORMER CVS STORE AVAILABLE FOR SUBLEASE

9194 MANSFIELD ROAD, SHREVEPORT, LA 71118

- Former CVS on the market for sublease
- 10,908 square feet with drive-thru
- On 0.87 acres
- · Clearspan building with warehouse area
- Sublease until 9/30/37
- Located at the corner of Bert Kouns Industrial Loop & Mansfield Road
- Approx. 33,632 vehicles per day at intersection