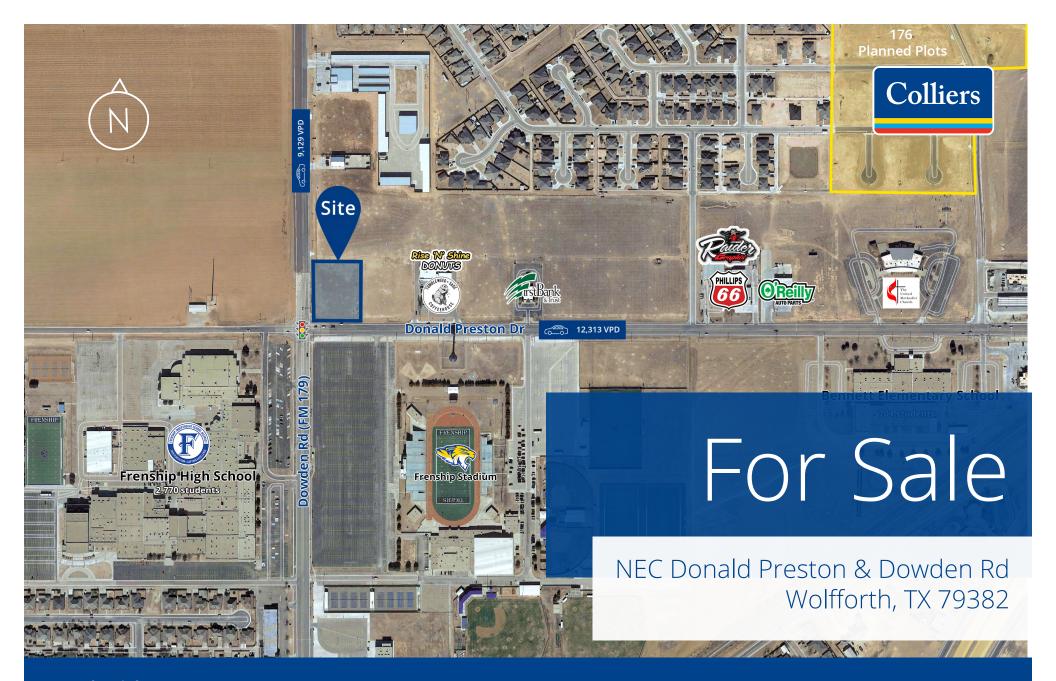

#### **Features**

- Located in a high residential growth area in the heart of Wolfforth
- Very close proximity to Frenship High School with 2,770 students and Bennett Elementary School with over 700 students
- Situated across from the People's Bank Stadium, with a 10,000 person capacity that hosts activities throughout the year
- Located at the hard corner of Donald Preston and Dowden Rd with a signalized intersection
- High visibility with traffic counts in excess of 21,400 vehicles per day

### Intersection Aerial