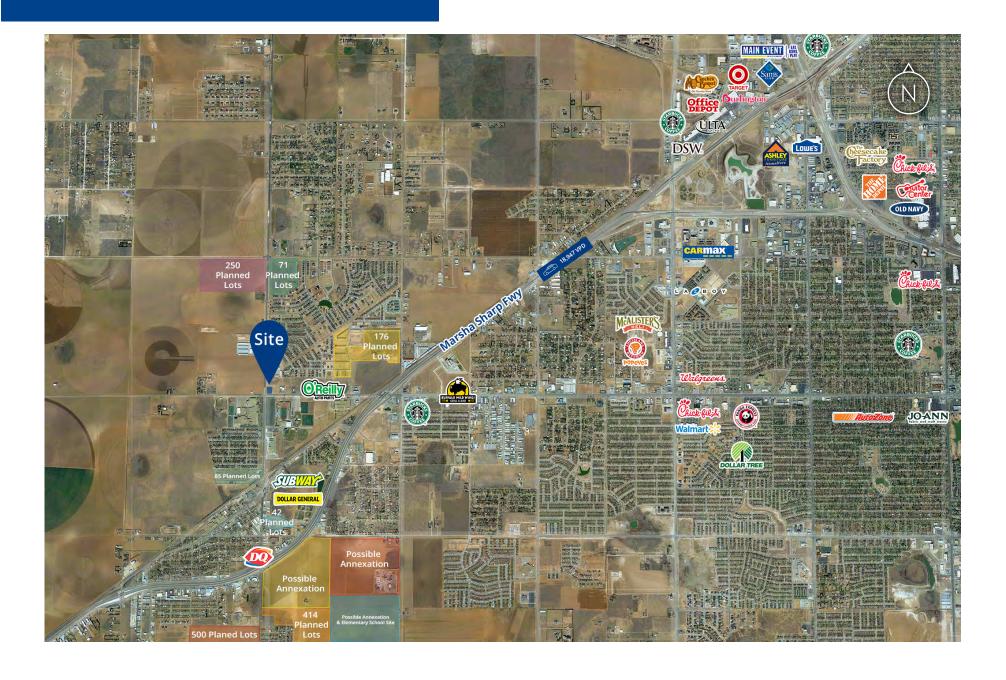

05 883 7676 colliers.com

### Property Profile

#### **Details**

| Sale Price | \$1,242,549 |
|------------|-------------|
| Price PSF  | \$17.50/SF  |
| Lot Size   | 1.63 Acres  |
| Zoning     | C-2         |

#### **Features**

- Located in a high residential growth area in the heart of Wolfforth
- Very close proximity to Frenship High School with 2,770 students and Bennett Elementary School with over 700 students
- Situated across from the People's Bank Stadium, with a 10,000 person capacity that hosts activities throughout the year
- Located at the hard corner of Donald Preston and Dowden Rd with a signalized intersection
- High visibility with traffic counts in excess of 21,400 vehicles per day



#### **Trade Area Tenants**





















### Plat Map



## Trade Area Aerial



### Intersection Aerial



# Demographics\*

\* Demographic data derived from esri® 2020





|                   | 1 Mile    | 3 Miles  | 5 Miles  |
|-------------------|-----------|----------|----------|
| Population        | 2,666     | 18,089   | 64,624   |
| Households        | 829       | 6,361    | 25,556   |
| Median HH Income  | \$78,677  | \$81,356 | \$65,871 |
| Average HH Income | \$100,824 | \$96,455 | \$85,393 |

This document has been prepared by Colliers International for advertising and general information only. Colliers International makes no guarantees, representations or warranties of any kind, expressed or implied, regarding the information including, but not limited to, warranties of content, accuracy and reliability. Any interested party should undertake their own