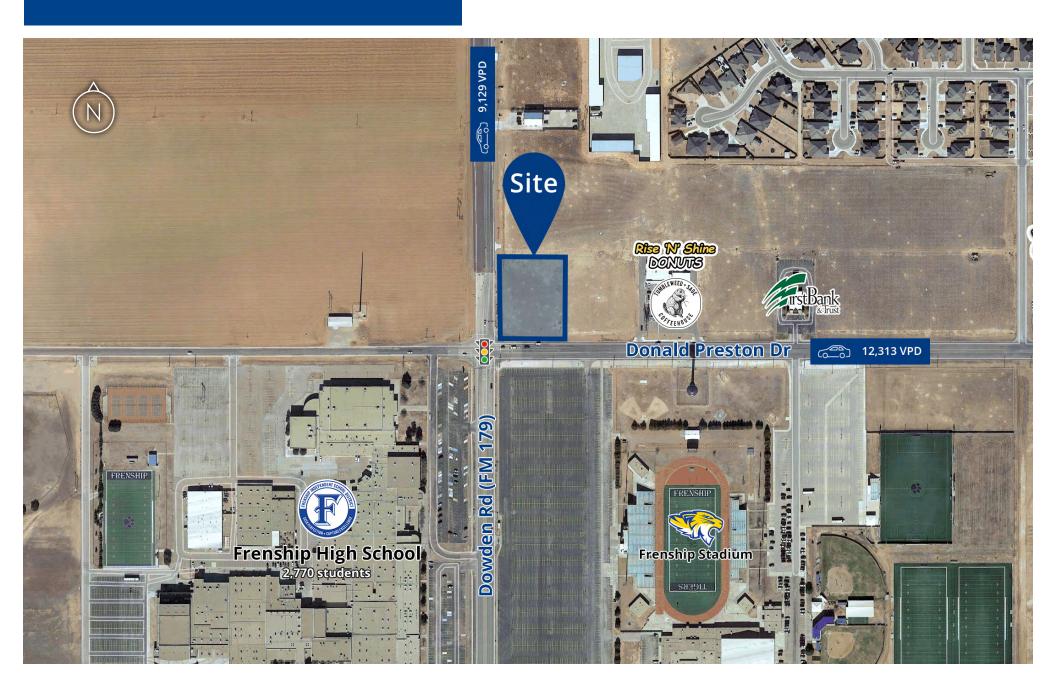

### Intersection Aerial

#### **Features**

- Located in a high residential growth area in the heart of Wolfforth
- Very close proximity to Frenship High School with 2,770 students and Bennett Elementary School with over 700 students
- Situated across from the People's Bank Stadium, with a 10,000 person capacity that hosts activities throughout the year
- Located at the hard corner of Donald Preston and Dowden Rd with a signalized intersection
- High visibility with traffic counts in excess of 21,400 vehicles per day