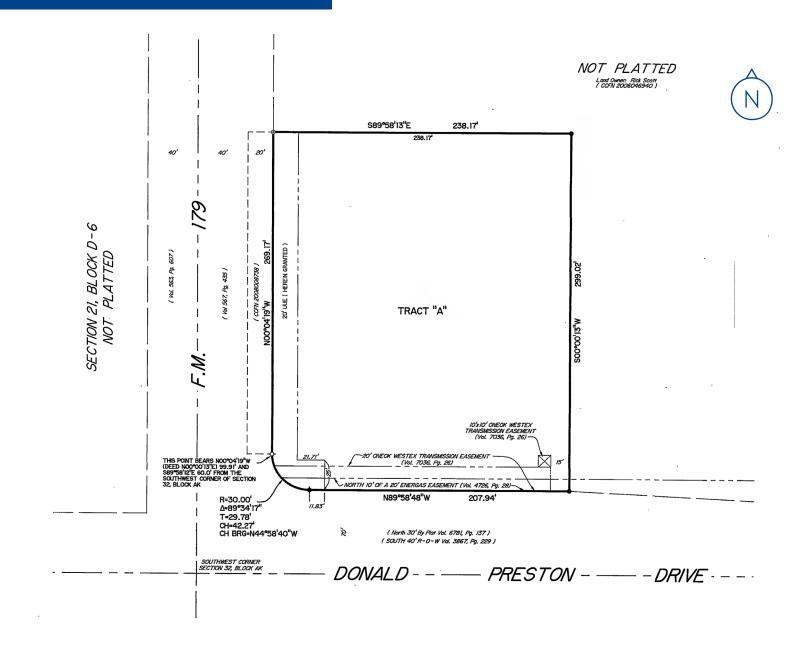

### Plat Map

#### **Details**

| Sale Price | \$1,242,549 |
|------------|-------------|
| Price PSF  | \$17.50/SF  |
| Lot Size   | 1.63 Acres  |
| Zoning     | C-2         |