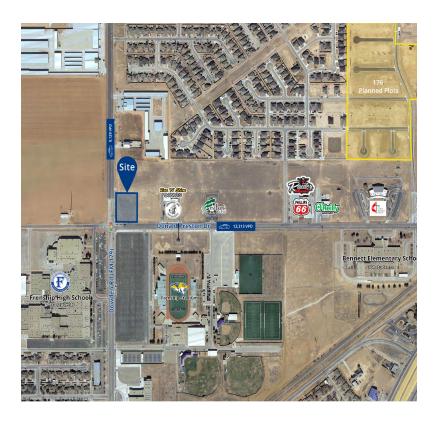

querque-Santa Fe 5051 Journal Center Blvd. NE, Suite 200 Albuquerque, NM 87109 Main: +1 505 883 7676 colliers.com

### Property Profile

#### **Details**

| Sale Price | \$1,242,549 |
|------------|-------------|
| Price PSF  | \$17.50/SF  |
| Lot Size   | 1.63 Acres  |
| Zoning     | C-2         |

#### **Features**

- Located in a high residential growth area in the heart of Wolfforth
- Very close proximity to Frenship High School with 2,770 students and Bennett Elementary School with over 700 students
- Situated across from the People's Bank Stadium, with a 10,000 person capacity that hosts activities throughout the year
- Located at the hard corner of Donald Preston and Dowden Rd with a signalized intersection
- High visibility with traffic counts in excess of 21,400 vehicles per day



#### **Trade Area Tenants**





















### Plat Map



## Trade Area Aerial



### Intersection Aerial



# Demographics\*

\* Demographic data derived from esri® 2020





|                   | 1 Mile    | 3 Miles  | 5 Miles  |
|-------------------|-----------|----------|----------|
| Population        | 2,666     | 18,089   | 64,624   |
| Households        | 829       | 6,361    | 25,556   |
| Median HH Income  | \$78,677  | \$81,356 | \$65,871 |
| Average HH Income | \$100,824 | \$96,455 | \$85,393 |

This document has been prepared by Colliers International for advertising and general information only. Colliers International makes no guarantees, representations or warranties of any kind, expressed or implied, regarding the information including, but not limited to, warranti