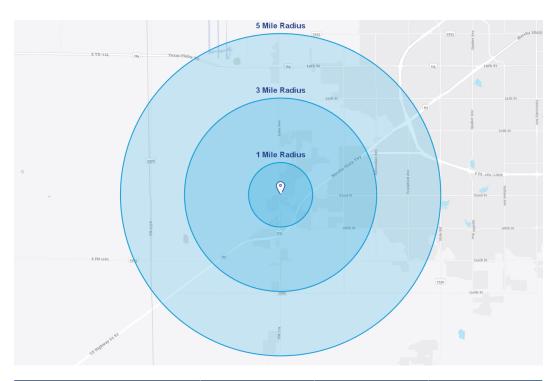

# Demographics\*

\* Demographic data derived from esri® 2020

|                   | 1 Mile    | 3 Miles  | 5 Miles  |
|-------------------|-----------|----------|----------|
| Population        | 2,666     | 18,089   | 64,624   |
| Households        | 829       | 6,361    | 25,556   |
| Median HH Income  | \$78,677  | \$81,356 | \$65,871 |
| Average HH Income | \$100,824 | \$96,455 | \$85,393 |