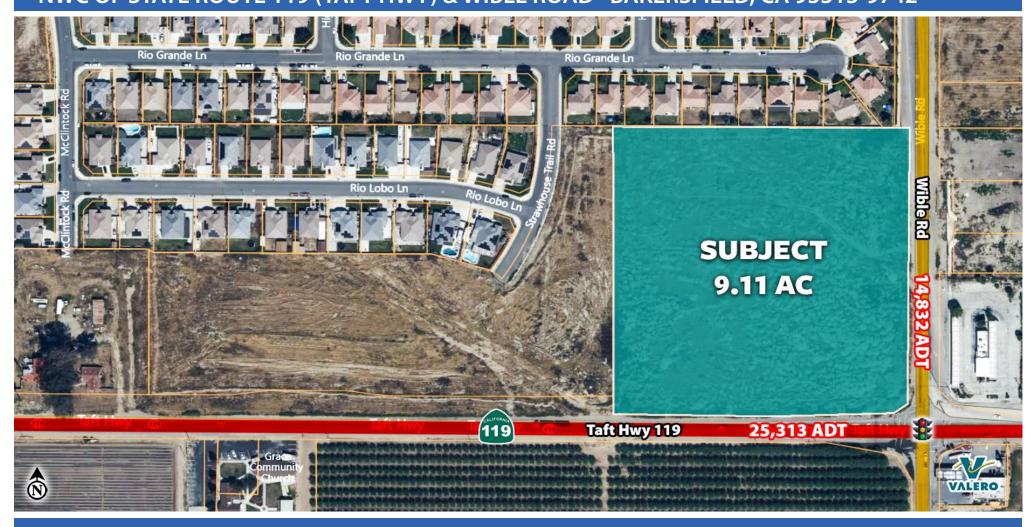

#### **Property Description:**

The subject property is  $9.11\pm$  acres located at the northwest corner of Taft Hwy and Wible Rd. This signalized intersection carries  $40,145\pm$  cars per day and is located a half- mile west of Freeway 99.

### **Property Highlights:**

This property has a zoning of C-2 (General Commercial) which allows for a wide variety of permitted commercial uses.

Available Land: 9.11 acres

APN: 514-020-16-00-9

Sale Price: Please contact agent for more information.

#### 2022 Traffic Counts:

| Wible Road:                  | 14,832                  |
|------------------------------|-------------------------|
| Taft Hwy CA-119:             | <u>25,313</u>           |
| Total Traffic:               | 40,145                  |
| Data Sources: Claritas, LLC; | Kalibrate TrafficMetrix |