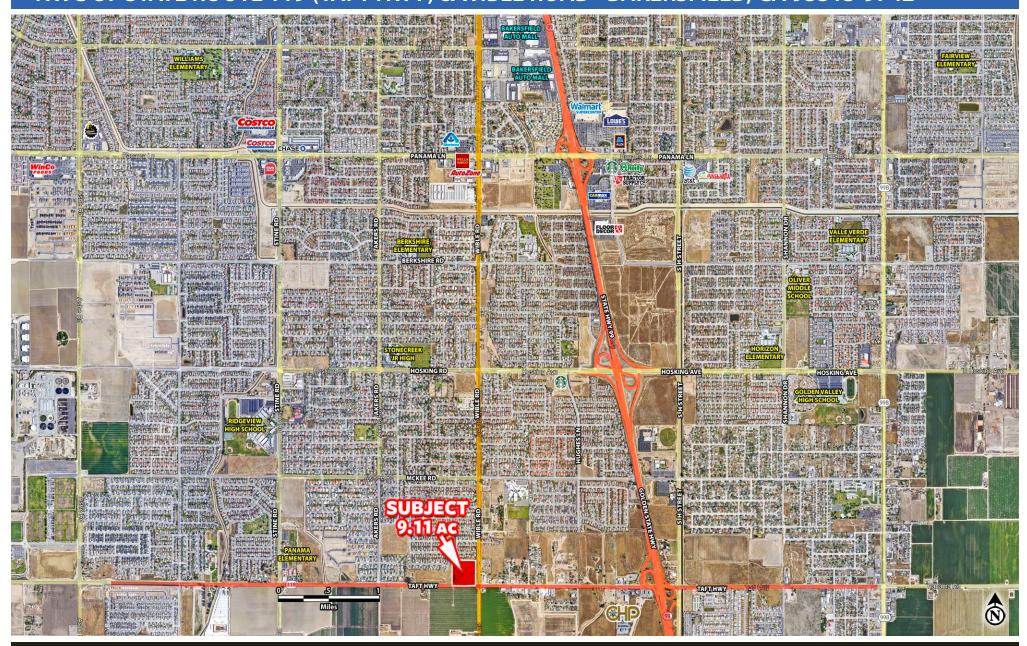

#### **Property Description:**

The subject property is  $9.11\pm$  acres located at the northwest corner of Taft Hwy and Wible Rd. This signalized intersection carries  $40,145\pm$  cars per day and is located a half- mile west of Freeway 99.