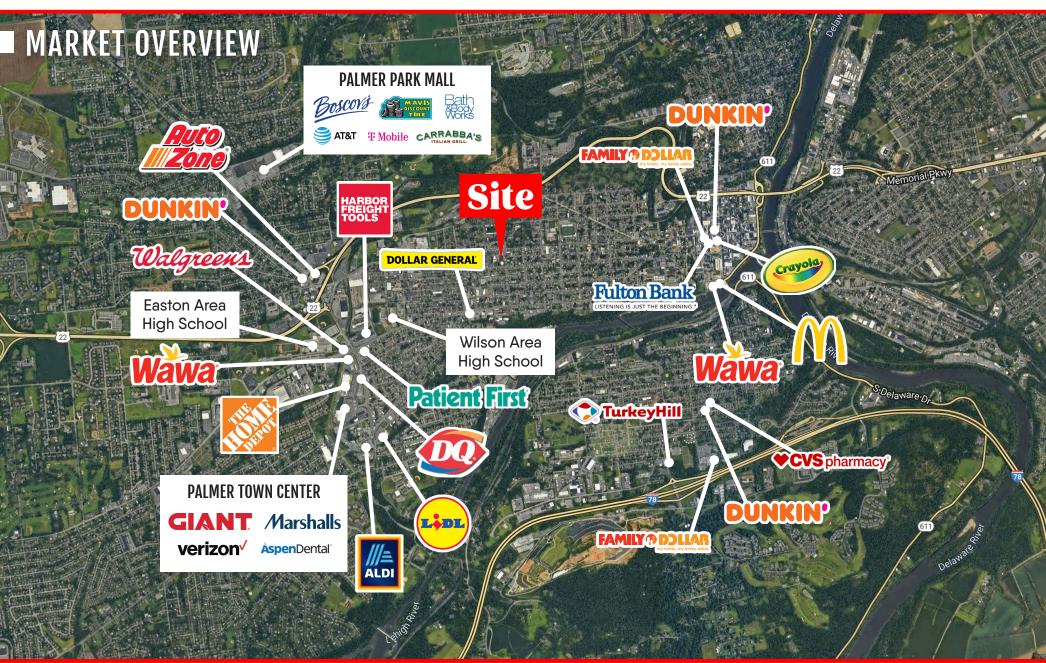

### TRADE AREA

Easton is a densely populated, high income city of the Allentown/ Bethlehem/Easton MSA. Situated along Northampton Street (PA Route 248), the area is home to numerous retail shops, businesses and dwellings.