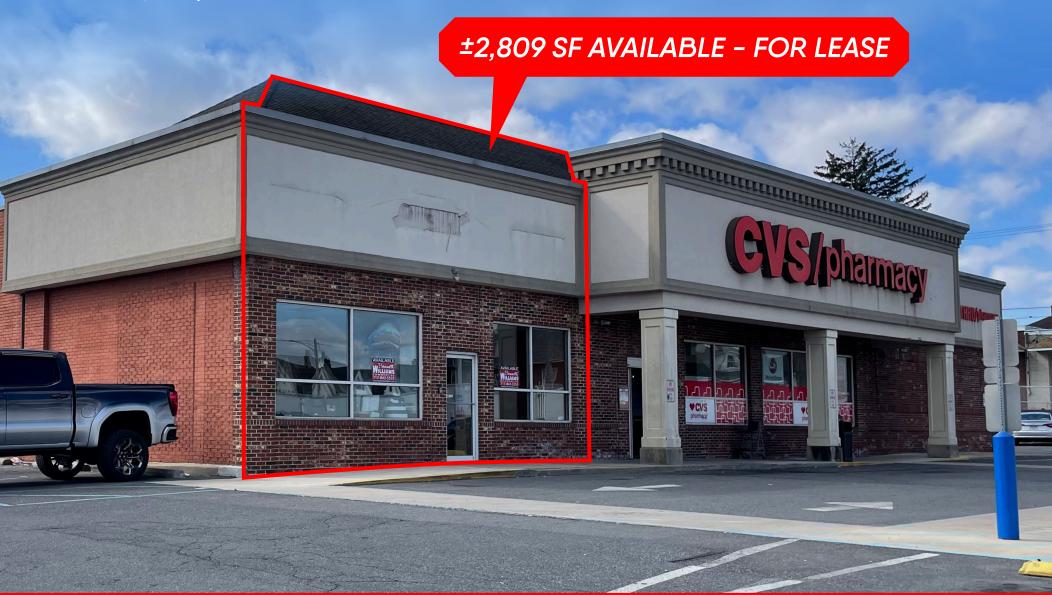

# 1520 NORTHAMPTON STREET

EASTON, PA | 18042

±2,809 SF **FOR LEASE** 

### PROPERTY OVERVIEW

1520 Northampton Street is a high traffic location with 2,809 SF available for lease. The suite is a former Subway Subs which sits a the corner of Northampton Street and South 15th Street.

Join CVS, along busy PA Route 248 at a fully signalized intersection.